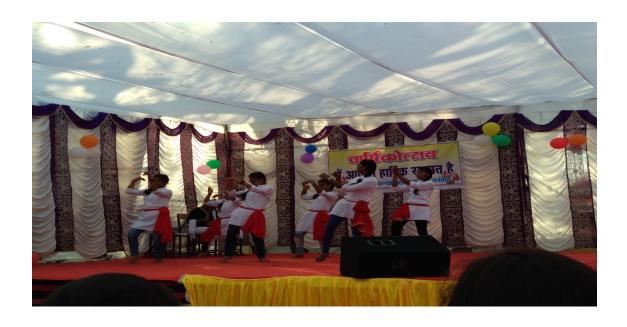

#### **Annual Function**

**Cultural Activities 2017-18** 

**Cultural Activities 2017-18** 

#### **Cultural Activities 2017-18**

### सांस्कृतिक गतिविधियाँ

- 1. नृत्य एकल, समूह (भारतीय, पाश्चात्य, शास्त्रीय एवं लोक नृत्य)
- 2. गायन एकल , समूह (भारतीय, पाश्चात्य, शास्त्रीय एवं लोक गायन)
- 3 प्रहसन comedy, message 8min
- 4 Nail Art
- 5 Instrument music (वाद्य यंत्र)
- 6 अलग अलग राज्य की पारम्परिक वेशभूषा