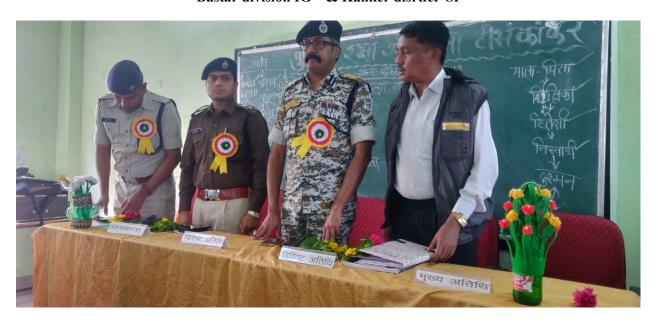

### Rangoli Competition

Mehdi Competition

Bastar division IG & Kanker disrtict SP

Prize distribution by Scientist M L Nayak & Kanker distict Collector