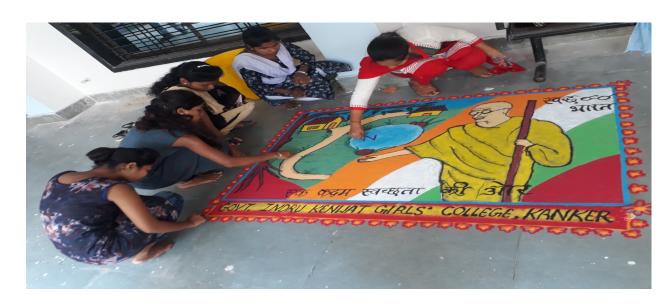

### Rangoli Competition

Mehdi Competition

Bastar division IG & Kanker disrtict SP

Prize distribution by Scientist M L Nayak & Kanker distict Collector