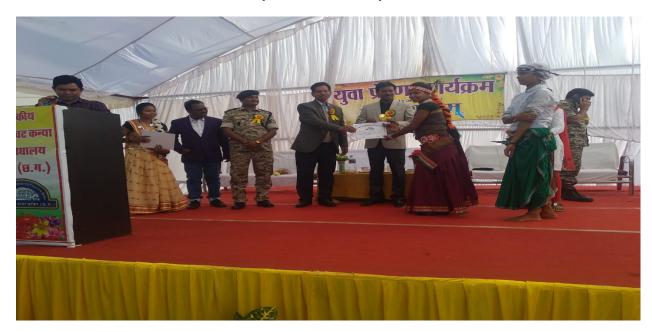

### Rangoli Competition

Mehdi Competition

Bastar division IG & Kanker disrtict SP

Prize distribution by Scientist M L Nayak & Kanker distict Collector